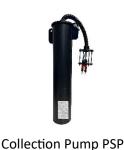

Manual or Automatic water collection can be chosen. We can connect from 1 to 12 pumps to the analyser collecting water samples in series 24/7. The water is pumped throughout hoses to the centralised Analyser. Sample hoses are cleaned between samples and if needed with cleaning agents to avoid biofouling.